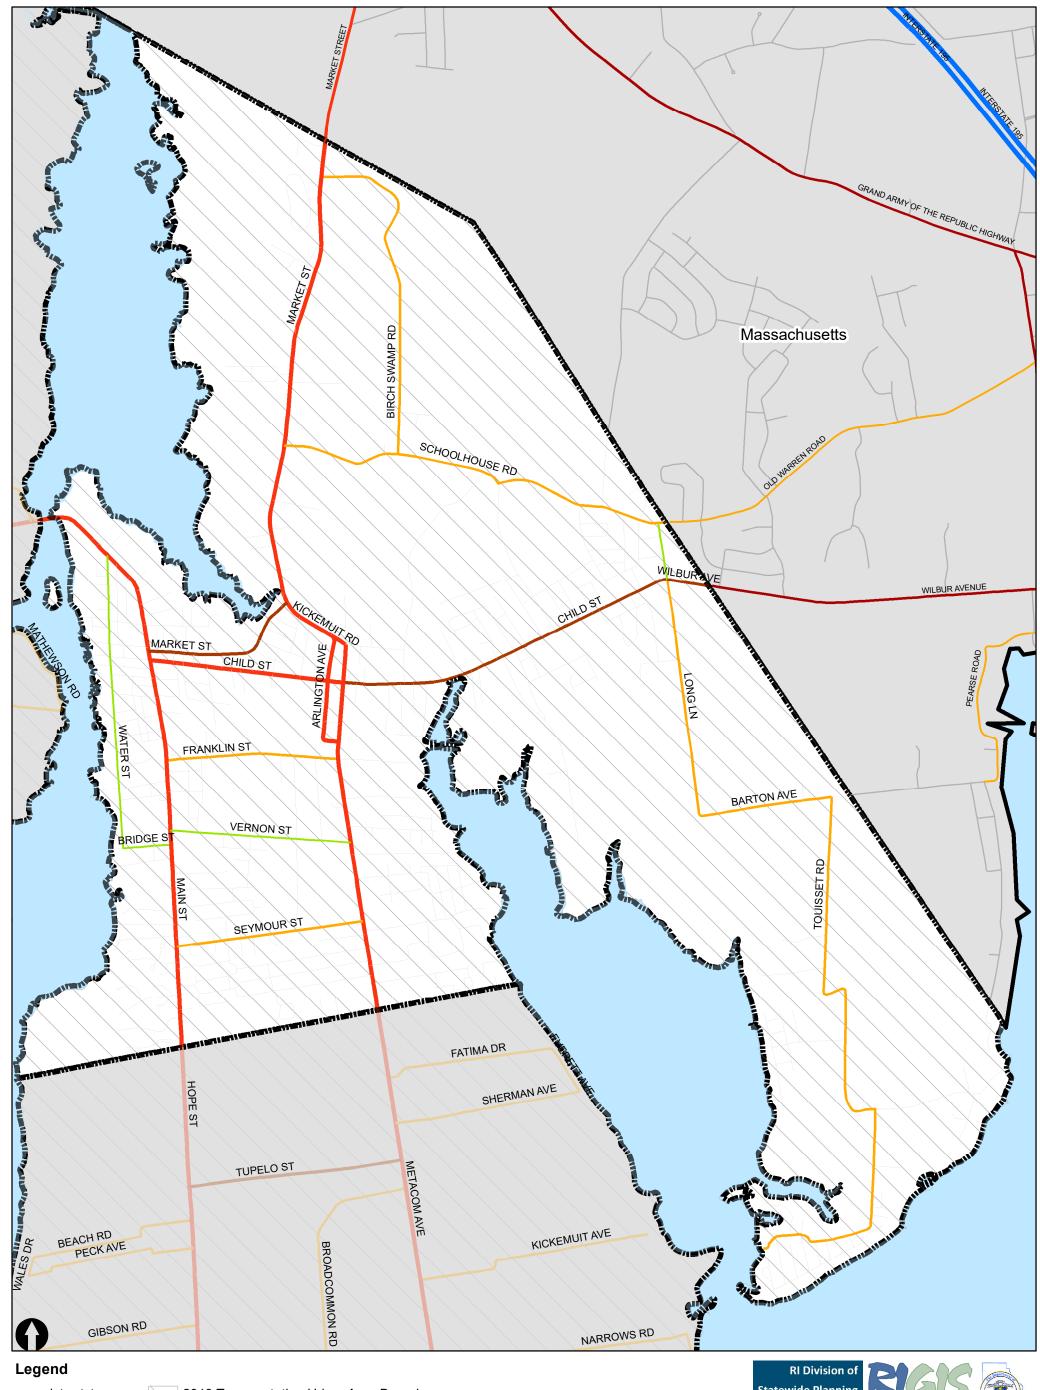

## State of Rhode Island

Highway Functional Classification

## **Town of Warren**

Date: 3/6/2019

This map is not the product of a Professional Land Survey. It was created by RI Statewide Planning Program for general reference, informational, planning and guidance use, and is not a legally authoritative source as to location of natural or manmade features. Proper interpretation of this map may require the assistance of appropriate professional services. RI Statewide Planning Program makes no warranty, express or implied, related to the spatial accuracy, reliability, completeness, or currentness of this map.